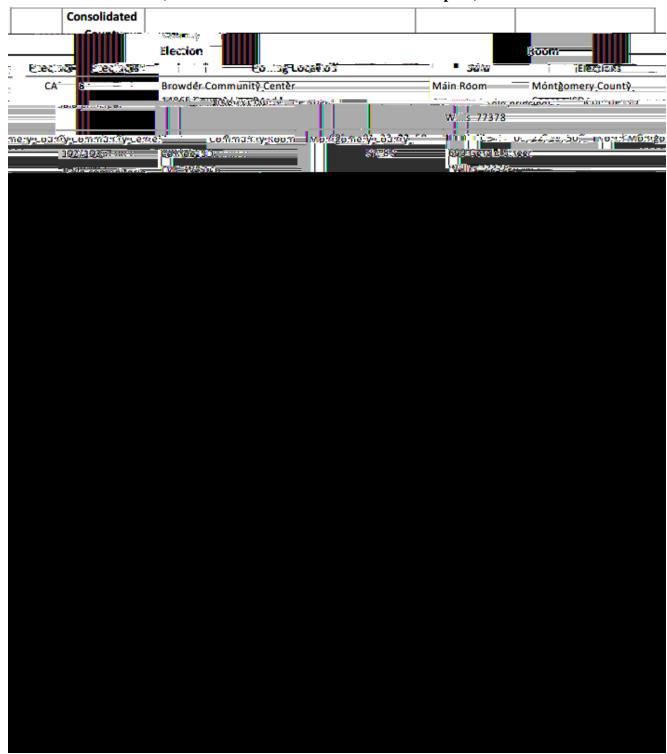

### **EXHIBIT A<sup>1</sup>** ELECTION DAY POLLING LOCATIONS (Between the hours of 7:00 a.m. and 7:00 p.m.)

<sup>&</sup>lt;sup>1</sup> Election Day Polling Locations subject to adjustment as directed by the County Elections Administrator.