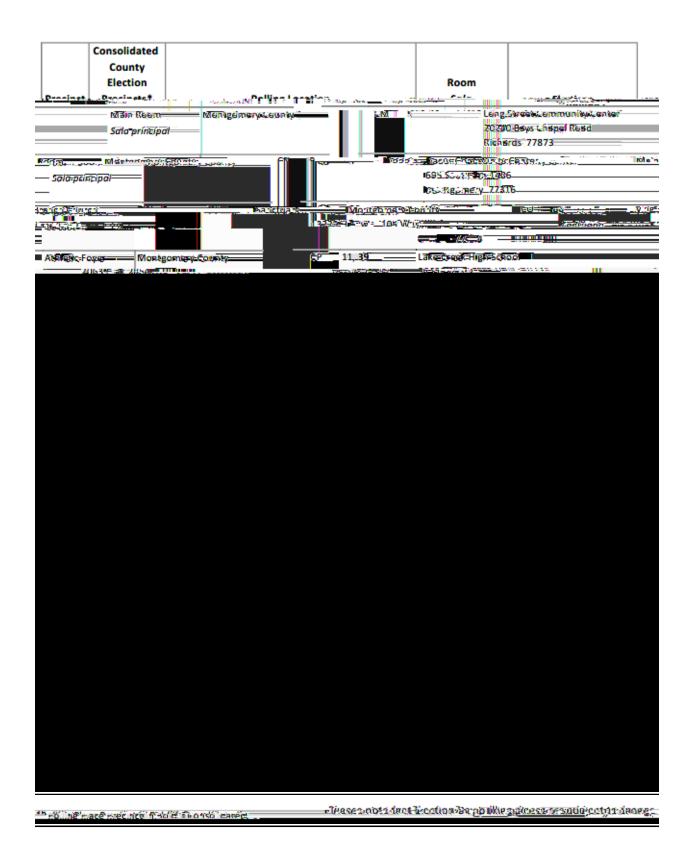

### **EXHIBIT A<sup>1</sup>** ELECTION DAY POLLING LOCATIONS (Between the hours of 7:00 a.m. and 7:00 p.m.)

<sup>&</sup>lt;sup>1</sup> Election Day Polling Locations subject to adjustment as directed by the County Elections Administrator.