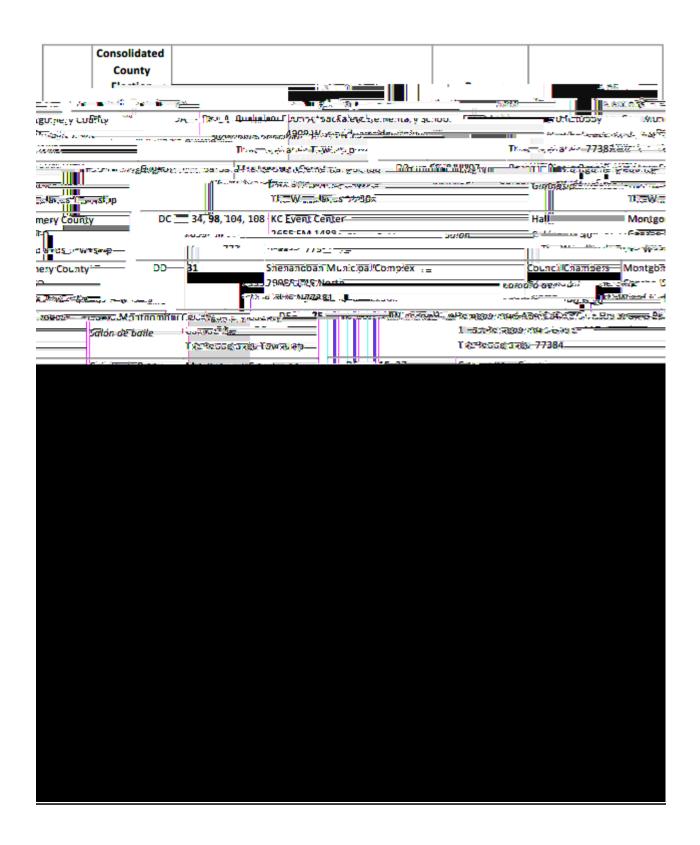

### **EXHIBIT A<sup>1</sup>** ELECTION DAY POLLING LOCATIONS (Between the hours of 7:00 a.m. and 7:00 p.m.)

<sup>&</sup>lt;sup>1</sup> Election Day Polling Locations subject to adjustment as directed by the County Elections Administrator.