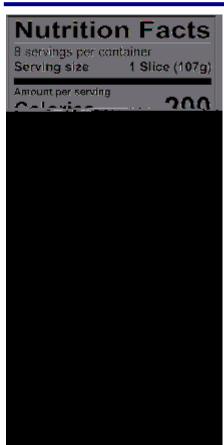

## (12434) 14" Whole Grain (16 oz.) LM Cheese Pizza - 8 Cut

Number of Servings: 8 (111.27 g per serving)

Weight: 890.18 g

Amount Measure Ingredient

Comments

Allergens:

Ingredients:

## PRODUCT FORMULATION STATEMENT: GRAINS/BREADS

| Product Name. 14 Whole Grain (16 oz.) Livi Cheese Pizza - 8 Cut                                                                                                                                         |
|---------------------------------------------------------------------------------------------------------------------------------------------------------------------------------------------------------|
| Code No: 12434                                                                                                                                                                                          |
| Case Weight and Pack/Count: 1 Pizza = 8 Slices                                                                                                                                                          |
| Total weight (grams or ounces) of one ready to eat serving of product: 1 slice = 111.27 gr = 3.92oz                                                                                                     |
| List the exact types and weights of each enriched and/or whole grain meal, flour, bran or germ per product serving:                                                                                     |
| 51% White Whole Wheat Flour, 16.86 grams per slice                                                                                                                                                      |
| 49% Enriched Wheat Flour, 16.19 grams per slice                                                                                                                                                         |
|                                                                                                                                                                                                         |
| Use Policy Memorandum SP 30-2012 Grain Requirements for the National School Lunch Program and School Breakfast Program: Exhibit A to determine if the product fits into Groups A-G, Group H or Group I. |
| Indicate to which Exhibit A Group (A-I) the Product Belongs:B                                                                                                                                           |
| I certify that the above information is true and correct and that one (specify serving weight)  3.92                                                                                                    |