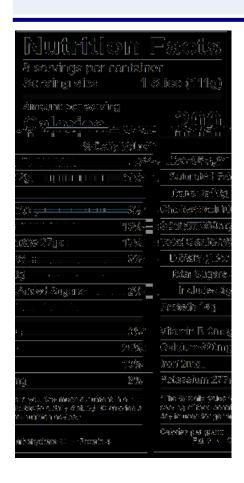

## (12434) 14" Whole Grain (16 oz.) LM Cheese Pizza - 8 Cut

Number of Servings: 8 (111.27 g per serving)

Weight: 890.18 g

Amount Measure Ingredient

Comments

Allergens:

Ingredients:

## PRODUCT FORMULATION STATEMENT: GRAINS/BREADS

| Product Name. 14 Whole Grain (16 oz.) Livi Cheese Pizza - 8 Cut                                                                                                                                         |
|---------------------------------------------------------------------------------------------------------------------------------------------------------------------------------------------------------|
| Code No: 12434                                                                                                                                                                                          |
| Case Weight and Pack/Count: 1 Pizza = 8 Slices                                                                                                                                                          |
| Total weight (grams or ounces) of one ready to eat serving of product: 1 slice = 111.27 gr = 3.92oz                                                                                                     |
| List the exact types and weights of each enriched and/or whole grain meal, flour, bran or germ per product serving:                                                                                     |
| 51% White Whole Wheat Flour, 16.86 grams per slice                                                                                                                                                      |
| 49% Enriched Wheat Flour, 16.19 grams per slice                                                                                                                                                         |
|                                                                                                                                                                                                         |
| Use Policy Memorandum SP 30-2012 Grain Requirements for the National School Lunch Program and School Breakfast Program: Exhibit A to determine if the product fits into Groups A-G, Group H or Group I. |
| Indicate to which Exhibit A Group (A-I) the Product Belongs:B                                                                                                                                           |
| I certify that the above information is true and correct and that one (specify serving weight)  3.92                                                                                                    |

## (12435) 14" Whole Grain (16 oz.) RF/ RS Pepperoni Pizza- 8 Out

Number of Servings: 8 (106.63 g per serving)

Weight: 853.04 g

| Amount Measure | Ingredient                             | Comments                    |
|----------------|----------------------------------------|-----------------------------|
| 0.10 oz        | Corn Meal-WCS                          |                             |
| 16.00 oz       | Formula - Smart Sice Whole Wheat Dough | 2.00 Grains                 |
| 6.00 oz        | Sauce, Pizza RTU-WCSX                  | 1/8 Fruit/ Veggie Alternate |
| 6.49 oz        | Cheese, Lite Mozzarella:               | 0.81 Meat / Meat Alternate  |
| 1.50 oz        | Pepperoni, Reduced Fat & Sodium:       | 0.19 Meat/ Meat Alternate   |

Allergens: Contains Milk, Soy, Wheat.

Ingredients: Formula - Smart Sice Whole Wheat Dough (FLOUR (WHOLE WHEAT FLOUR, BNRICHED FLOUR [WHEAT FLOUR, NIAGN, REDUCED IRON, THIAMINE MONONITRATE, RIBOFLAVIN, FOLIC ACID]), WATER, SOYBEAN OIL, CONTAINS 2% OR LESS OF THE FOLLOWING: VITAL WHEAT GLUTEN SUGAR, SALT, WHEY, MALTODEXTRIN, DEXTROSE, DOUGH CONDITIONERS (SODIUM STEAROYL LACTYLATE, ENZYME, CALCIUM SULFATE, ASCORBIC ACID, CALCIUM PHOSPHATE, L-CYSTEINE), YEAST CONTAINS MILK, SOY, WHEAT), Lite Mozzarella Cheese Lite Mozzarella Cheese (Pasteurized Skim Milk, Salt, Cheese Cultures, Enzymes), Nonfat Milk, Modified Food Starch\*, Vegetable Oil\* (Applied to Surface), Potassium Chloride\*, Flavor\*, Sodium Ctrate\*, Sodium Propionate (Added As A Preservative), Vitamin A Palmitate. \* Ingredients not in Regular Mozzarella Cheese., Pizza Sauce Tomato Puree (Water, Tomato Paste), Sugar, Salt, Spices, Garlic, Soybean Oil, and Ctric Acid, School Lunch Pepperoni, RF/RS Pork, Beef, Water, \* Textured Vegetable Protein Product [Soy Protein Concentrate, Zinc Oxide, Niacinamide, Ferrous Sulfate, Copper Gluconate, Vitamin A Palmitate, Calcium Pantothenate, Thiamine